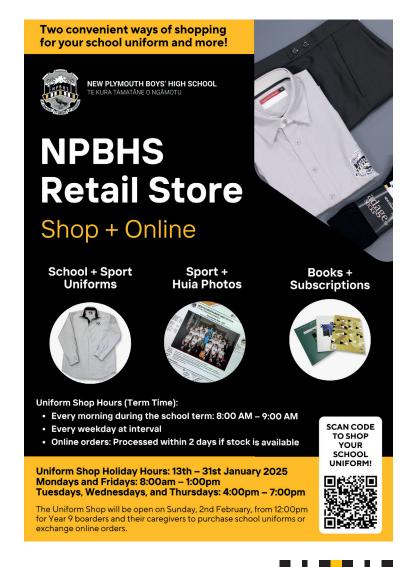

NPBHS sport shorts                                                | 1      |
| Pair sport socks                                                       | 2      |
| NPBHS sports t-shirt (this is a hockey, football, PE and training tee) | 1      |

All items must be clearly marked with student's name and laundry number.

| Bedding (single)          | Packed |
|---------------------------|--------|
| Pillow                    | 1      |
| Pairs of polyester sheets | 2      |
| Pillowslips               | 2      |
| Duvet/Comforter           | 1      |

## **Mufti-Clothing**

All boys change from school uniform after school and parents are asked to use their own discretion when sending mufti for their sons. Boys usually wear jeans, T-shirts etc - casual, but tidy. Warm jerseys are essential.